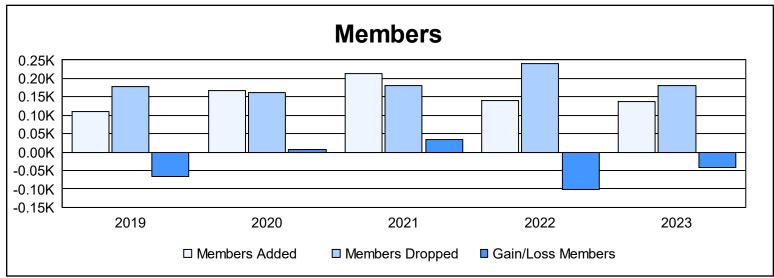

District 201N2 As of June 2023 Cumulative

| Year      | New<br>Clubs | Dropped<br>Clubs | Gain/<br>Loss<br>Clubs | New<br>Members | Charter<br>Members | Reinstate<br>Members | Transfer<br>Members | Total<br>Member<br>Added | Total<br>Members<br>Dropped | Gain/<br>Loss<br>Members |
|-----------|--------------|------------------|------------------------|----------------|--------------------|----------------------|---------------------|--------------------------|-----------------------------|--------------------------|
| 2018-2019 | 0            | 1                | -1                     | 90             | 1                  | 9                    | 10                  | 110                      | 177                         | -67                      |
| 2019-2020 | 1            | 0                | 1                      | 122            | 34                 | 3                    | 8                   | 167                      | 161                         | 6                        |
| 2020-2021 | 1            | 0                | 1                      | 159            | 31                 | 6                    | 18                  | 214                      | 180                         | 34                       |
| 2021-2022 | 0            | 2                | -2                     | 88             | 7                  | 8                    | 36                  | 139                      | 240                         | -101                     |
| 2022-2023 | 0            | 0                | 0                      | 111            | 2                  | 12                   | 13                  | 138                      | 180                         | -42                      |
| Average   | 0            | 1                | 0                      | 114            | 15                 | 8                    | 17                  | 154                      | 188                         | -34                      |