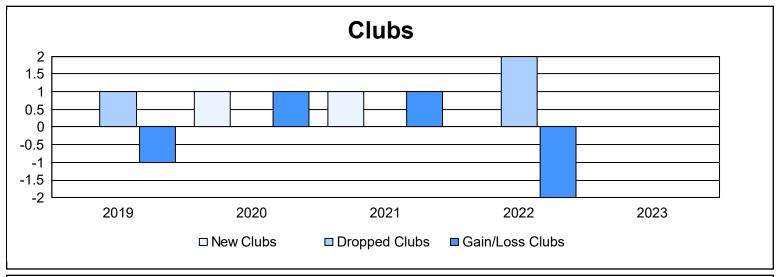

District 201N2 As of June 2023 Cumulative

| Year      | New<br>Clubs | Dropped<br>Clubs | Gain/<br>Loss<br>Clubs | New<br>Members | Charter<br>Members | Reinstate<br>Members | Transfer<br>Members | Total<br>Member<br>Added | Total<br>Members<br>Dropped | Gain/<br>Loss<br>Members |
|-----------|--------------|------------------|------------------------|----------------|--------------------|----------------------|---------------------|--------------------------|-----------------------------|--------------------------|
| 2018-2019 | 0            | 1                | -1                     | 90             | 1                  | 9                    | 10                  | 110                      | 177                         | -67                      |
| 2019-2020 | 1            | 0                | 1                      | 122            | 34                 | 3                    | 8                   | 167                      | 161                         | 6                        |
| 2020-2021 | 1            | 0                | 1                      | 159            | 31                 | 6                    | 18                  | 214                      | 180                         | 34                       |
| 2021-2022 | 0            | 2                | -2                     | 88             | 7                  | 8                    | 36                  | 139                      | 240                         | -101                     |
| 2022-2023 | 0            | 0                | 0                      | 111            | 2                  | 12                   | 13                  | 138                      | 180                         | -42                      |
| Average   | 0            | 1                | 0                      | 114            | 15                 | 8                    | 17                  | 154                      | 188                         | -34                      |